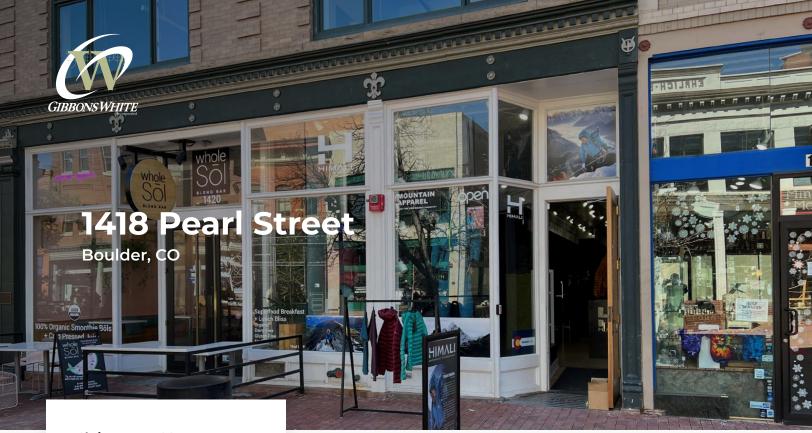

## **Downtown Boulder Retail Space For Lease** on Iconic Pearl Street

| Available Space      | 2,268 sq. ft.  |
|----------------------|----------------|
| Lease Rate / sq. ft. | Negotiable     |
| Expenses / sq. ft.   | \$19.50 (est.) |

- Excellent Foot Traffic on Downtown Boulder's Busiest Pedestrian Mall
- Elegant Finish Levels with an Open Floor Plan Perfect for a Variety of Retail Uses
- Great Neighboring Tenants Including: Postino, Avanti, Montbell, Black Diamond, Whole Sol, Illegal Pete's, Liberty Puzzles & Many Others
- Managed Locally by Unico Properties LLC Known for Its Commitment to Delivering Top-Tier Customer Service & Building Quality