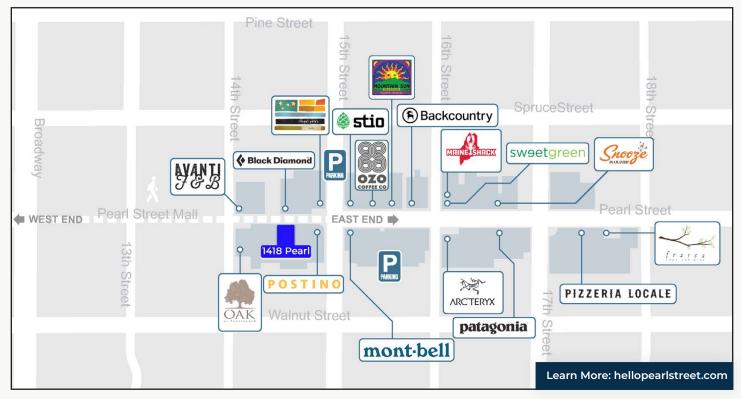

- Excellent Foot Traffic on Downtown Boulder's Busiest Pedestrian Mall
- Elegant Finish Levels with an Open Floor Plan Perfect for a Variety of Retail Uses
- Great Neighboring Tenants Including: Postino, Avanti, Montbell, Black Diamond, Whole Sol, Illegal Pete's, Liberty Puzzles & Many Others
- Managed Locally by Unico Properties LLC Known for Its Commitment to Delivering Top-Tier Customer Service & Building Quality