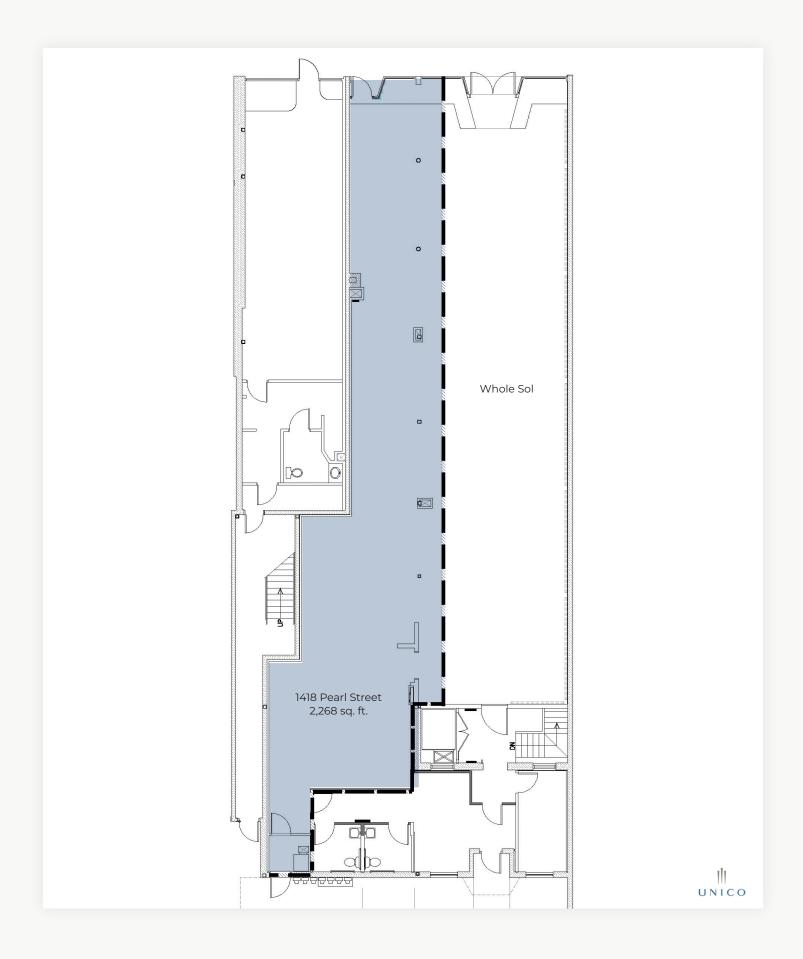

## **Downtown Boulder Retail Space For Lease** on Iconic Pearl Street

| Available Space      | 2,268 sq. ft.  |
|----------------------|----------------|
| Lease Rate / sq. ft. | Negotiable     |
| Expenses / sq. ft.   | \$19.50 (est.) |