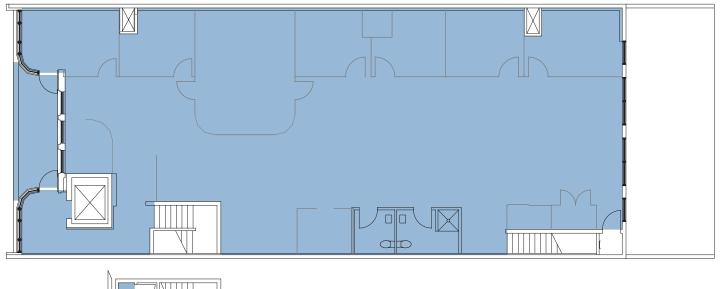

Boulder Pearl Street Portfolio

**1617 Pearl Street** Boulder, CO



## Available Space

Second Level Suite 200 | 3,944 sf





## Features

- Prominent location just off the bricks
- Located directly above Snooze A.M. Eatery
- Parking ratio: 2.2/1,000 SF
- Parking within structure located a block away at 15th & Pearl



Joseph Heath 303.217.7959 joe.heath@am.jll.com Don Misner 303.217.7957 don.misner@am.jll.com

©2020 Jones Lang LaSalle IP, Inc. All rights reserved. All information contained herein is from sources deemed reliable; however, no representation or warranty is made to the accuracy thereof.