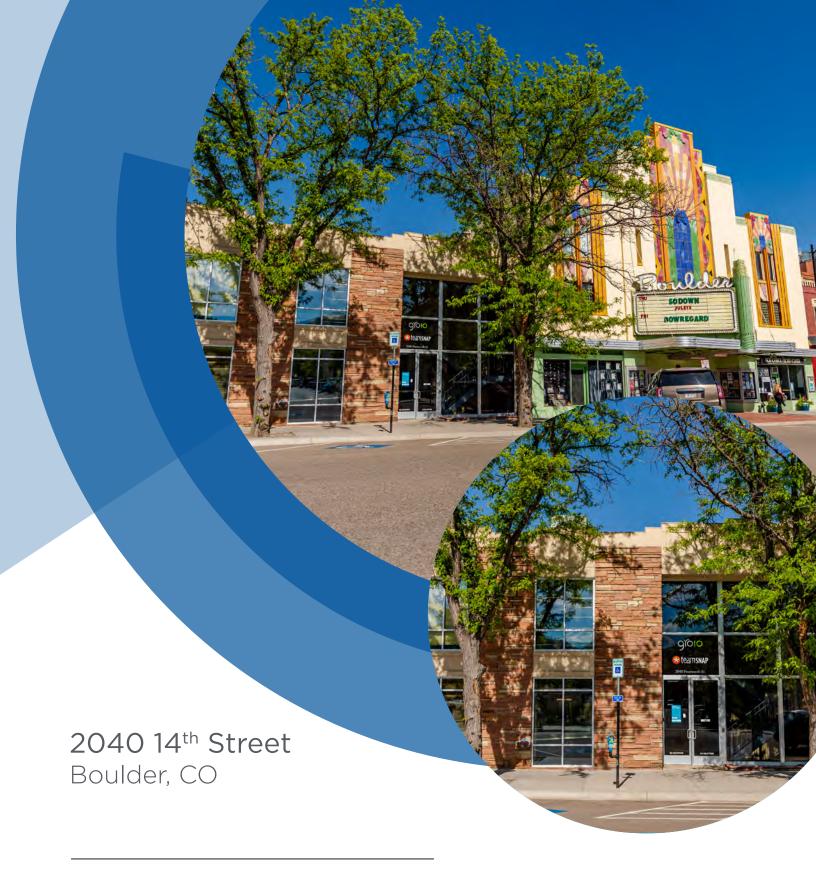

Boulder Pearl Street

Portfolio





# Available Space

**Lower Level** 

Suite 010 | 6,319 RSF



#### **First Level**

Suite 100 | 6,415 RSF



#### **Second Level**

Suite 200 | 6,703 RSF



# ASING

#### Joseph Heath

303.217.7959 joe.heath@am.jll.com

#### **Don Misner**

303.217.7957 don.misner@am.jll.com



### **Features**

- Full building available May 2022 \*the main level is only floor not currently available
- Steps away from Avanti
- Steps away from the bricks of Boulder's iconic Pearl Street Pedestrian Mall
- Immediate access to an abundance of restaurants and shops
- Above market parking ratio in private parking garage with proximity to the building
- Open ceilings, open floorplan

# PEARL STREET PORTFOLIO

## **CURRENT CONDITION**





2040 14th STREET

Floor 1 6.415 RSF