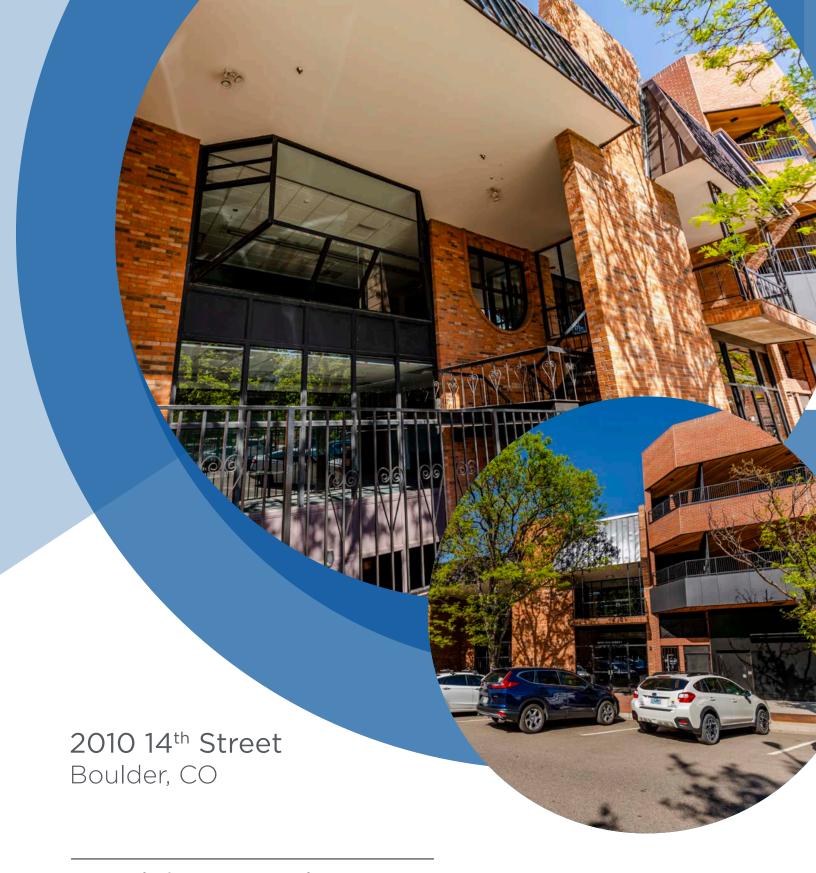

Boulder Pearl Street

Portfolio



# Available Space

#### **Lower Level**

Suite L100 | 5,584 RSF



#### **First Level**

Suite 100 | 5,273 RSF



Second Level

Suite 200 | 5,810 RSF



# ASING

#### Joseph Heath

303.217.7959 joe.heath@am.jll.com

#### **Don Misner**

303.217.7957 don.misner@am.jll.com



### **Features**

- Direct pass-through on the 2nd floor to 1401 Pearl Street for an additional 25,000 RSF
- 2010 to 1401 can be combined for a total of ~43,000 SF
- Immediate access to an abundance of shops and restaurants
- Steps away from the bricks of Boulder's iconic Pearl Street Pedestrian Mall
- Next door to Avanti
- Above market parking ratio in private parking garage with proximity to the building
- Open floorplan
- Full building available now!

# PEARL STREET PORTFOLIO

##