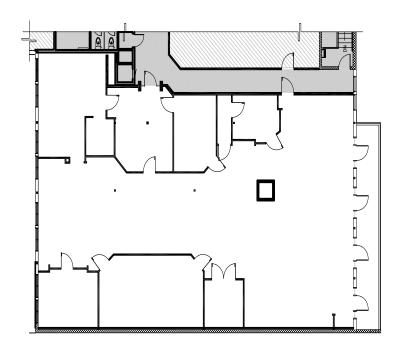

Boulder Pearl Street Portfolio

**1738 Pearl Street** Boulder, CO



### Available Space

Second Level Suite 200 | 15,068 sf







Joseph Heath 303.217.7959 joe.heath@am.jll.com

#### Don Misner

**ASING** 

303.217.7957 don.misner@am.jll.com



#### Features

- 20,064 SF availability
- Highly desirable downtown location within walking distance to numerous Pearl Street amenities
- Exceptional office space overlooking Pearl Street with an abundance of windows and Flatiron views
- On-site showers and changing rooms
- 2 on-site covered parking spaces and off-site structure parking - plus secure bike storage
- Managed locally by Unico Properties LLC known for its commitment to delivering top-tier customer service and building quality

©2021 Jones Lang LaSalle IP, Inc. All rights reserved. All information contained herein is from sources deemed reliable; however, no representation or warranty is made to the accuracy ther