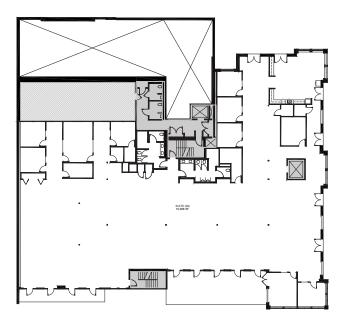

### Available Space

Second Level Suite 200 | 15,068 sf

Joseph Heath 303.217.7959 joe.heath@am.jll.com

#### Features

- 20,064 SF availability
- Highly desirable downtown location within walking distance to numerous Pearl Street amenities
- Exceptional office space overlooking Pearl Street with an abundance of windows and Flatiron views
- On-site showers and changing rooms
- 2 on-site covered parking spaces and off-site structure parking - plus secure bike storage
- Managed locally by Unico Properties LLC known for its commitment to delivering top-tier customer service and building quality