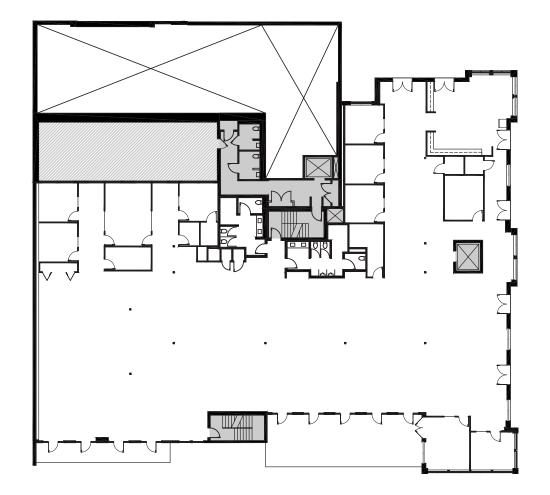

h@am.jll.com

#### Don Misner

**ASING** 

303.217.7957 don.misner@am.jll.com



#### Features

- 20,064 SF availability
- Highly desirable downtown location within walking distance to numerous Pearl Street amenities
- Exceptional office space overlooking Pearl Street with an abundance of windows and Flatiron views
- On-site showers and changing rooms
- 2 on-site covered parking spaces and off-site structure parking - plus secure bike storage
- Managed locally by Unico Properties LLC known for its commitment to delivering top-tier customer service and building quality

©2021 Jones Lang LaSalle IP, Inc. All rights reserved. All information contained herein is from sources deemed reliable; however, no representation or warranty is made to the accuracy thereof.

### PEARL STREET PORTFOLIO





# 1738 Pearl

For further leasing information please contact:

JOE HEATH

+1 303 217 7959 joe.heath@am.jll.com **DON MISNER** +1 303 217 7957 don.misner@am.jll.com

### Suite 200 4.056 SF



### PEARL STREET PORTFOLIO





# 1738 Pearl

For further leasing information please contact:

JOE HEATH

+1 303 217 7959 joe.heath@am.jll.com **DON MISNER** +1 303 217 7957 don.misner@am.jll.com

### Suite 302 4,996 SF