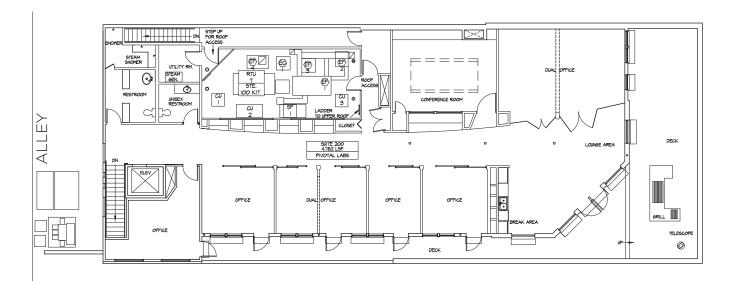

## **Second Level**

Suite 200 | 5,523 sf

17th STREET

# **Features**

- Highly visible location 2 blocks off the pedestrian mall
- Efficient floorplan with highly upgraded finishes
- Panoramic deck with unobstructed views of the Flatirons, including built-in grill
- Available now