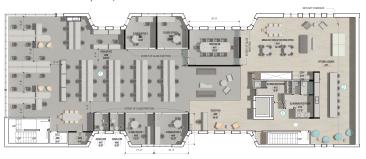

Boulder Pearl Street Portfolio

**1426 Pearl Street** Boulder, CO



## Available Space

Second Level

Suite 201, 203 and 207 | 11,508 sf



## Features

ASING

- 19,901 square feet available
- Access to common conference
  room and shower rooms
- Significant common area upgrades
- Immediate access to an abundance of restaurants and shops



First Level Suite 110 | 1,569 sf



## Fourth Level Suite 400 | 6,824 sf





Joseph Heath 303.217.7959 joe.heath@am.jll.com

Don Misner 303.217.7957 don.misner@am.jll.com

©2020 Jones Lang LaSalle IP, Inc. All rights reserved. All information contained herein is from sources deemed reliable; however, no representation or warranty is made to the accuracy thereof.