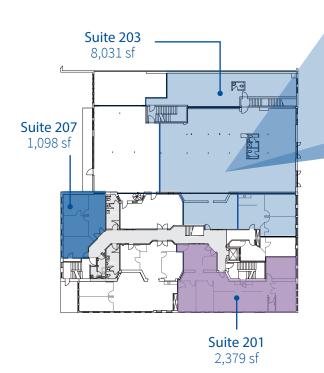

Boulder Pearl Street Portfolio

**1426 Pearl Street** Boulder, CO



## Available Space

Second Level

Suite 201, 203 and 207 | 11,508 sf



## Features

ASING

- 19,901 square feet available
- Access to common conference
  room and shower rooms
- Significant common area upgrades
- Immediate access to an abundance of restaurants and shops



First Level Suite 110 | 1,569 sf



## Fourth Level Suite 400 | 6,824 sf





Joseph Heath 303.217.7959 joe.heath@am.jll.com

Don Misner 303.217.7957 don.misner@am.jll.com

©2020 Jones Lang LaSalle IP, Inc. All rights reserved. All information contained herein is from sources deemed reliable; however, no representation or warranty is made to the accuracy thereof.