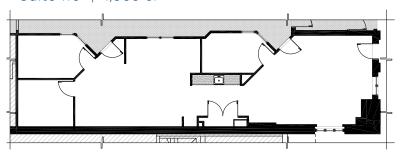

## Features

ASING

- 19,901 square feet available
- Access to common conference
  room and shower rooms
- Significant common area upgrades
- Immediate access to an abundance of restaurants and shops

First Level Suite 110 | 1,569 sf