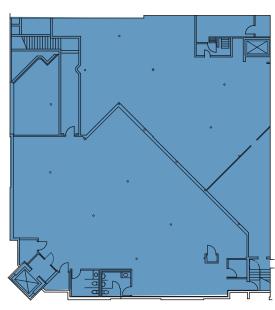

Boulder Pearl Street

# Portfolio







# **Lower Level**

Suite LL | 4,008 sf



## **Second Level**

Suite 200 | 15,282 sf



### Joseph Heath

303.217.7959 joe.heath@am.jll.com

### **Don Misner**

D N I S V

303.217.7957 don.misner@am.jll.com



# **Third Level**

Suite 300 | 9,726 sf



# **Features**

- Direct pass-through on the 2nd floor to 2010 14th for an additional 15,000 - 16,000 RSF
- Ideal location on the bricks of the Pearl Street Mall
- Avanti taking the 1st and 4th floors
- New façade and extensive exterior upgrades in progress
- Located on Boulder's iconic Pearl Street pedestrian mall
- Above market parking ratio in a private parking garage adjacent to the building
- Open ceilings, open floorplan
- Providing numerous chef driven food options only steps away
- Lower level available 4,008 RSF. Ideal for a training room, conference room, workout room, o