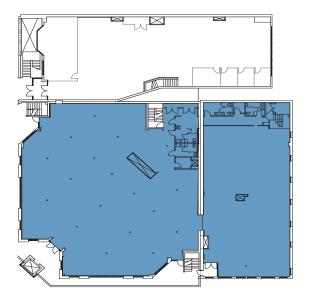

Boulder Pearl Street

# Portfolio







# **Lower Level**

Suite LL | 4,008 sf



## **Second Level**

Suite 200 | 15,282 sf



### Joseph Heath

303.217.7959 joe.heath@am.jll.com

### **Don Misner**

D N I S V

303.217.7957 don.misner@am.jll.com



# **Third Level**

Suite 300 | 9,726 sf



# **Features**

- Direct pass-through on the 2nd floor to 2010 14th for an additional 15,000 - 16,000 RSF
- Ideal location on the bricks of the Pearl Street Mall
- Avanti taking the 1st and 4th floors
- New façade and extensive exterior upgrades in progress
- Located on Boulder's iconic Pearl Street pedestrian mall
- Above market parking ratio in a private parking garage adjacent to the building
- Open ceilings, open floorplan
- Providing numerous chef driven food options only steps away
- Lower level available 4,008 RSF. Ideal for a training room, conference room, workout room, or game room